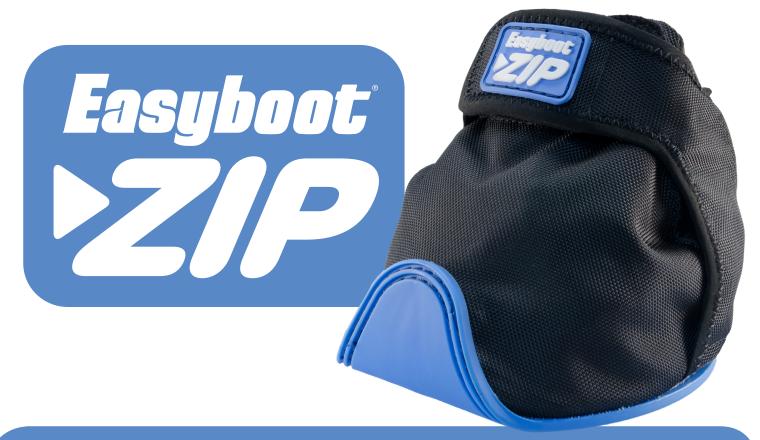

## Easyboot ZIP

The Easyboot Zip is a simple slip-on boot designed to protect the hoof. Safe and easy to apply, the Zip is a better alternative to clumsy foot wraps for medicating the hoof or keeping the hoof free from dirt and oils. The removable internal leather sole helps pull moisture from the hoof and can be easily removed for cleaning.

- Protects the hoof from dirt and oils
- Safe and easy to apply
- A better alternative to awkward foot wraps
- Allows the hoof to breathe
- Keeps the hoof clear
- Ideal for medicating the hoof
- Removable leather sole insert
- Machine washable
- Available in 5 size:

Provides a clean, protected environment for the hoof. Ideal protection for a variety of uses. Comes in 5 sizes.