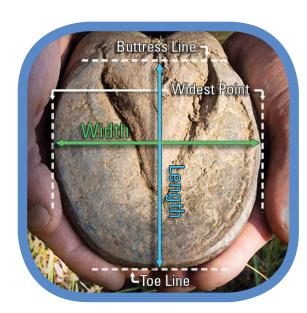

## **How to Measure for Boots**

- After a fresh trim, measure the width of the hoof across the sole at the widest point.
- Measure the length of the hoof from the toe to the buttress line of the heel.
  The buttress line is the farthest weight bearing point of the heel where the hoof wall ends. Do not include the heel bulbs in the measurement.

3. Ideally, the length and width measurement will fit into the same size. If the length and width measurements indicate different sizes, select the larger size. If the width and length measurements are different by more than one size, this boot style is not recommended. Be sure to check your measurements against an alternative boot in the EasyCare line--another style may accommodate your horse's hoof shape better.